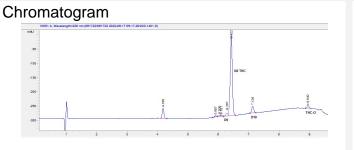

#### Cannabinoid Profile by HPLC

0.15%

Calculated THC Yield

0.00%

Calculated CBD Yield

84.63%

**Total Cannabinoids** 

| Cannabinoid               | % wt  | mg/unit |
|---------------------------|-------|---------|
| Delta-8-THC               | 79.18 | 1583.6  |
| THC                       | 0.15  | 3.0     |
| Delta-10-THC              | 5.3   | 106.0   |
| <b>Total Cannabinoids</b> | 84.63 | 1692.6  |
| Calculated THC Yield      | 0.15  | 3.00    |
| Calculated CBD Yield      | 0.00  | 0.00    |

Calculated Maximum THC Yield = THC + 0.877 \* THCA Calculated Maximum CBD Yield = CBD + 0.877 \* CBDA

Notes: THC-O 4.32% based on percentage in the chromatogram; no reference standard is available.

Marin Analytics, LLC 250 Bel Marin Keys Blvd, Suite D4 Novato, CA 94949