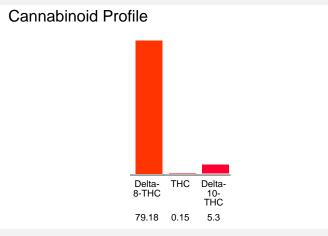

#### Cannabinoid Profile by HPLC

0.15%

Calculated THC Yield

0.00%

Calculated CBD Yield

84.63%

**Total Cannabinoids** 

| Cannabinoid               | % wt  | mg/unit |
|---------------------------|-------|---------|
| Delta-8-THC               | 79.18 | 1583.6  |
| THC                       | 0.15  | 3.0     |
| Delta-10-THC              | 5.3   | 106.0   |
| <b>Total Cannabinoids</b> | 84.63 | 1692.6  |
| Calculated THC Yield      | 0.15  | 3.00    |
| Calculated CBD Yield      | 0.00  | 0.00    |