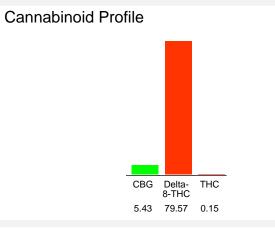

#### Cannabinoid Profile by HPLC

0.15%

Calculated THC Yield

0.00%

Calculated CBD Yield

85.15%

**Total Cannabinoids** 

| Cannabinoid          | % wt  | mg/g  |
|----------------------|-------|-------|
| CBG                  | 5.43  | 54.3  |
| Delta-8-THC          | 79.57 | 795.7 |
| THC                  | 0.15  | 1.5   |
| Total Cannabinoids   | 85.15 | 851.5 |
| Calculated THC Yield | 0.15  | 1.50  |
| Calculated CBD Yield | 0.00  | 0.00  |