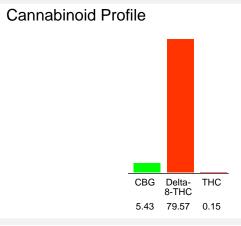

### Cannabinoid Profile by HPLC

0.15% Calculated THC Yield

0.00% Calculated CBD Yield

85.15%

**Total Cannabinoids** 

| Cannabinoid                     | % wt                | mg/unit |
|---------------------------------|---------------------|---------|
| CBG                             | 5.43                | 108.6   |
| Delta-8-THC                     | 79.57               | 1591.4  |
| THC                             | 0.15                | 3.0     |
| Total Cannabinoids              | 85.15               | 1703.0  |
| Calculated THC Yield            | 0.15                | 3.00    |
| Calculated CBD Yield            | 0.00                | 0.00    |
| Calaulata d Mauireura THO Viald | TUC . 0.077 * TUC 4 |         |