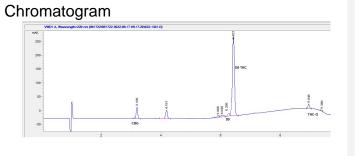

### Cannabinoid Profile by HPLC

0.15% Calculated THC Yield

0.00% Calculated CBD Yield

85.15%

**Total Cannabinoids** 

| Cannabinoid                     | % wt                | mg/unit |
|---------------------------------|---------------------|---------|
| CBG                             | 5.43                | 108.6   |
| Delta-8-THC                     | 79.57               | 1591.4  |
| THC                             | 0.15                | 3.0     |
| Total Cannabinoids              | 85.15               | 1703.0  |
| Calculated THC Yield            | 0.15                | 3.00    |
| Calculated CBD Yield            | 0.00                | 0.00    |
| Calaulata d Mauireura THO Viald | TUC . 0.077 * TUC 4 |         |

Calculated Maximum THC Yield = THC + 0.877 \* THCA Calculated Maximum CBD Yield = CBD + 0.877 \* CBDA

Notes: THC-O 4.32% based on percentage in the chromatogram; no reference standard is available.

Marin Analytics, LLC 250 Bel Marin Keys Blvd, Suite D4 Novato, CA 94949