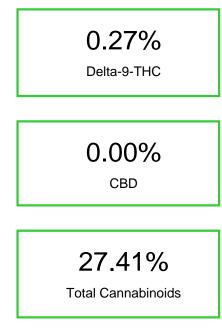

## **Cereal Mllk**

Sample Submitted: 07-14-2023; Report Date: 07-18-2023

Cannabinoid Profile by HPLC

Cannabinoid % wt mg/g CBDA 0.081 0.81 CBGA 1.561 15.61 CBG 0.099 0.99 THCVa 2.34 0.234 Delta-9-THC 0.266 2.66 THCA 25.17 251.7 **Total Cannabinoids** 27.41 274.1 **Calculated Total THC** 22.34 223.40 **Calculated CBD Yield** 0.07 0.71 Calculated Total THC = Delta-9-THC + 0.877 \* THCA Calculated Maximum CBD Yield = CBD + 0.877 \* CBDA