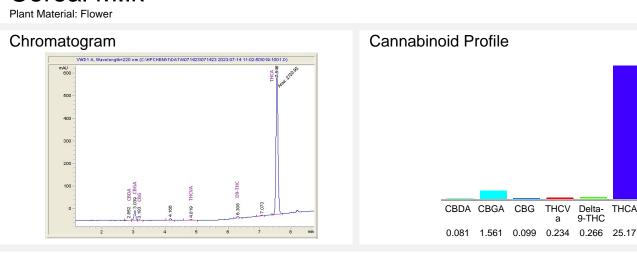

## **Cereal Mllk**

Sample Submitted: 07-14-2023; Report Date: 07-18-2023

Cannabinoid Profile by HPLC

Cannabinoid % wt mg/g CBDA 0.081 0.81 CBGA 1.561 15.61 CBG 0.099 0.99 THCVa 2.34 0.234 Delta-9-THC 0.266 2.66 THCA 25.17 251.7 **Total Cannabinoids** 27.41 274.1 **Calculated Total THC** 22.34 223.40 **Calculated CBD Yield** 0.07 0.71 Calculated Total THC = Delta-9-THC + 0.877 \* THCA Calculated Maximum CBD Yield = CBD + 0.877 \* CBDA