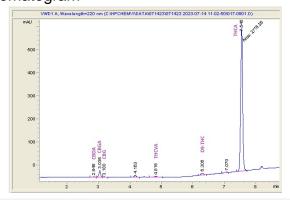

# Sample 627-071423-008

Sample Submitted: 07-14-2023; Report Date: 07-18-2023

# Oreoz

Plant Material: Flower

### Chromatogram



#### Cannabinoid Profile



### Cannabinoid Profile by HPLC

0.27%

Delta-9-THC

0.00%

**CBD** 

26.78%

**Total Cannabinoids** 

| Cannabinoid          | % wt  | mg/g   |
|----------------------|-------|--------|
| CBDA                 | 0.078 | 0.78   |
| CBGA                 | 1.063 | 10.63  |
| CBG                  | 0.094 | 0.94   |
| THCVa                | 0.221 | 2.21   |
| Delta-9-THC          | 0.269 | 2.69   |
| THCA                 | 25.06 | 250.57 |
| Total Cannabinoids   | 26.78 | 267.8  |
| Calculated Total THC | 22.24 | 222.44 |
| Calculated CBD Yield | 0.07  | 0.68   |

Calculated Total THC = Delta-9-THC + 0.877 \* THCA Calculated Maximum CBD Yield = CBD + 0.877 \* CBDA

Marin Analytics, LLC

250 Bel Marin Keys Blvd, Suite D4 Novato, CA 94949

833-321-TEST / info@marinan