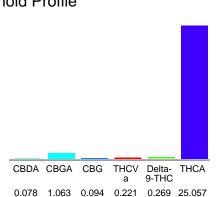

#### Cannabinoid Profile

### Cannabinoid Profile by HPLC

0.27%

Delta-9-THC

0.00%

**CBD** 

26.78%

**Total Cannabinoids** 

| Cannabinoid          | % wt  | mg/g   |
|----------------------|-------|--------|
| CBDA                 | 0.078 | 0.78   |
| CBGA                 | 1.063 | 10.63  |
| CBG                  | 0.094 | 0.94   |
| THCVa                | 0.221 | 2.21   |
| Delta-9-THC          | 0.269 | 2.69   |
| THCA                 | 25.06 | 250.57 |
| Total Cannabinoids   | 26.78 | 267.8  |
| Calculated Total THC | 22.24 | 222.44 |
| Calculated CBD Yield | 0.07  | 0.68   |