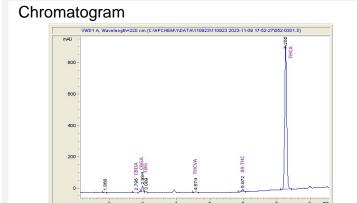

### Cannabinoid Profile by HPLC

0.26%

Delta-9-THC

0.00%

26.50%

**Total Cannabinoids** 

| Cannabinoid                                       | % wt  | mg/g   |
|---------------------------------------------------|-------|--------|
| CBDA                                              | 0.059 | 0.59   |
| CBGA                                              | 0.923 | 9.23   |
| CBG                                               | 0.112 | 1.12   |
| THCVa                                             | 0.136 | 1.36   |
| Delta-9-THC                                       | 0.255 | 2.55   |
| THCA                                              | 25.02 | 250.18 |
| Total Cannabinoids                                | 26.50 | 265.0  |
| Calculated Total THC                              | 22.20 | 221.96 |
| Calculated CBD Yield                              | 0.05  | 0.52   |
| Calculated Total THC = Delta-9-THC + 0.877 * THCA |       |        |