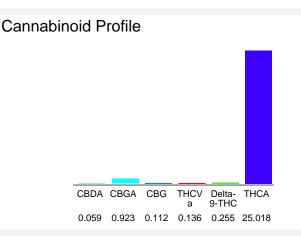

### Cannabinoid Profile by HPLC

0.26%

Delta-9-THC

0.00%

26.50%

**Total Cannabinoids** 

| Cannabinoid                                       | % wt  | mg/g   |
|---------------------------------------------------|-------|--------|
| CBDA                                              | 0.059 | 0.59   |
| CBGA                                              | 0.923 | 9.23   |
| CBG                                               | 0.112 | 1.12   |
| THCVa                                             | 0.136 | 1.36   |
| Delta-9-THC                                       | 0.255 | 2.55   |
| THCA                                              | 25.02 | 250.18 |
| Total Cannabinoids                                | 26.50 | 265.0  |
| Calculated Total THC                              | 22.20 | 221.96 |
| Calculated CBD Yield                              | 0.05  | 0.52   |
| Calculated Total THC = Delta-9-THC + 0.877 * THCA |       |        |