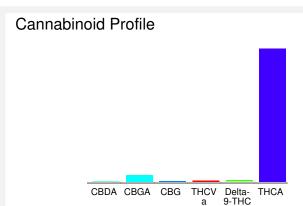

## Chromatogram

0.097 1.294 0.118 0.224 0.284 25.892

Cannabinoid Profile by HPLC

0.28%

Delta-9-THC

0.00%

**CBD** 

27.91%

**Total Cannabinoids** 

| Cannabinoid          | % wt  | mg/g   |
|----------------------|-------|--------|
| CBDA                 | 0.097 | 0.97   |
| CBGA                 | 1.294 | 12.94  |
| CBG                  | 0.118 | 1.18   |
| THCVa                | 0.224 | 2.24   |
| Delta-9-THC          | 0.284 | 2.84   |
| THCA                 | 25.89 | 258.92 |
| Total Cannabinoids   | 27.91 | 279.1  |
| Calculated Total THC | 22.99 | 229.91 |
| Calculated CBD Yield | 0.09  | 0.85   |
|                      |       |        |