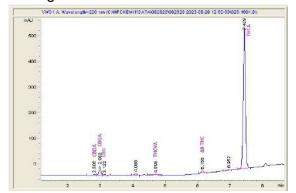

## Chromatogram

0.097 1.294 0.118 0.224 0.284 25.892

Cannabinoid Profile by HPLC

0.28%

Delta-9-THC

0.00%

**CBD** 

27.91%

**Total Cannabinoids** 

| Cannabinoid          | % wt  | mg/g   |
|----------------------|-------|--------|
| CBDA                 | 0.097 | 0.97   |
| CBGA                 | 1.294 | 12.94  |
| CBG                  | 0.118 | 1.18   |
| THCVa                | 0.224 | 2.24   |
| Delta-9-THC          | 0.284 | 2.84   |
| THCA                 | 25.89 | 258.92 |
| Total Cannabinoids   | 27.91 | 279.1  |
| Calculated Total THC | 22.99 | 229.91 |
| Calculated CBD Yield | 0.09  | 0.85   |
|                      |       |        |