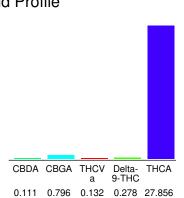

## Cannabinoid Profile

## Cannabinoid Profile by HPLC

0.28%

Delta-9-THC

0.00% **CBD** 

29.17%

**Total Cannabinoids** 

| Cannabinoid          | % wt  | mg/g   |
|----------------------|-------|--------|
|                      |       |        |
| CBDA                 | 0.111 | 1.11   |
| CBGA                 | 0.796 | 7.96   |
| THCVa                | 0.132 | 1.32   |
| Delta-9-THC          | 0.278 | 2.78   |
| THCA                 | 27.86 | 278.56 |
| Total Cannabinoids   | 29.17 | 291.7  |
| Calculated Total THC | 24.71 | 247.08 |
| Calculated CBD Yield | 0.10  | 0.97   |
|                      |       |        |