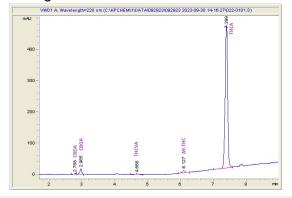

## Chromatogram

## Cannabinoid Profile by HPLC

0.28%

Delta-9-THC

0.00% **CBD** 

29.17%

**Total Cannabinoids** 

| Cannabinoid          | % wt  | mg/g   |
|----------------------|-------|--------|
|                      |       |        |
| CBDA                 | 0.111 | 1.11   |
| CBGA                 | 0.796 | 7.96   |
| THCVa                | 0.132 | 1.32   |
| Delta-9-THC          | 0.278 | 2.78   |
| THCA                 | 27.86 | 278.56 |
| Total Cannabinoids   | 29.17 | 291.7  |
| Calculated Total THC | 24.71 | 247.08 |
| Calculated CBD Yield | 0.10  | 0.97   |
|                      |       |        |