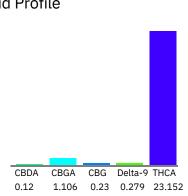

### Cannabinoid Profile

## Cannabinoid Profile by HPLC

0.28%

Delta-9-THC

0.00%

CBD

| Cannabinoid          | % wt  | mg/g   |
|----------------------|-------|--------|
| CBDA                 | 0.12  | 1.2    |
| CBGA                 | 1.106 | 11.06  |
| CBG                  | 0.23  | 2.3    |
| Delta-9-THC          | 0.279 | 2.79   |
| THCA                 | 23.15 | 231.52 |
| Total Cannabinoids   | 24.89 | 248.9  |
| Calculated Total THC | 20.58 | 205.83 |
| Calculated CBD Yield | 0.11  | 1.05   |