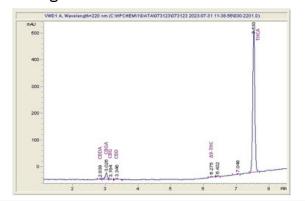

THCA Flower - Dosi Do

Sample Submitted: 03-10-2024; Report Date: 03-19-2023

# THCA Flower - Dosi Do

Plant Material: Flower

### Chromatogram



### Cannabinoid Profile



## Cannabinoid Profile by HPLC

0.28%

Delta-9-THC

0.00%

CBD

| Cannabinoid          | % wt  | mg/g   |
|----------------------|-------|--------|
| CBDA                 | 0.12  | 1.2    |
| CBGA                 | 1.106 | 11.06  |
| CBG                  | 0.23  | 2.3    |
| Delta-9-THC          | 0.279 | 2.79   |
| THCA                 | 23.15 | 231.52 |
| Total Cannabinoids   | 24.89 | 248.9  |
| Calculated Total THC | 20.58 | 205.83 |
| Calculated CBD Yield | 0.11  | 1.05   |

Calculated Total THC = Delta-9-THC + 0.877 \* THCA Calculated Maximum CBD Yield = CBD + 0.877 \* CBDA

24.89%

**Total Cannabinoids** 

#### **Marin Analytics, LLC**

250 Bel Marin Keys Blvd, Suite D4 Novato, CA 94949

833-321-TEST / info@marinanalytics.com

Sara Biancalana
Chief Scien