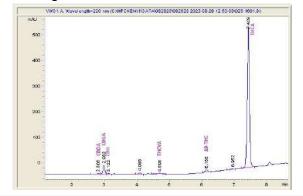

## Chromatogram

CBG 9-THC а 0.097 1.294 0.118 0.224 0.284 25.892

## Cannabinoid Profile by HPLC

0.28%

Delta-9-THC

0.00% **CBD** 

27.91%

**Total Cannabinoids** 

| Cannabinoid          | % wt  | mg/g   |
|----------------------|-------|--------|
| CBDA                 | 0.097 | 0.97   |
| CBGA                 | 1.294 | 12.94  |
| CBG                  | 0.118 | 1.18   |
| THCVa                | 0.224 | 2.24   |
| Delta-9-THC          | 0.284 | 2.84   |
| THCA                 | 25.89 | 258.92 |
| Total Cannabinoids   | 27.91 | 279.1  |
| Calculated Total THC | 22.99 | 229.91 |
| Calculated CBD Yield | 0.09  | 0.85   |