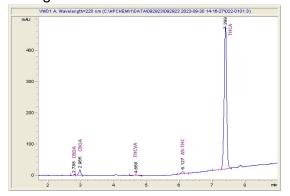

### THCA Flower - Candy Canes

Sample Submitted: 03-10-2024; Report Date: 03-19-2024

# THCA Flower - Candy Canes

Plant Material: Flower

#### Chromatogram



#### Cannabinoid Profile



## Cannabinoid Profile by HPLC

0.28%

Delta-9-THC

0.00% CBD

29.17%

**Total Cannabinoids** 

| Cannabinoid          | % wt  | mg/g   |
|----------------------|-------|--------|
| CBDA                 | 0.111 | 1.11   |
| CBGA                 | 0.796 | 7.96   |
| THCVa                | 0.132 | 1.32   |
| Delta-9-THC          | 0.278 | 2.78   |
| THCA                 | 27.86 | 278.56 |
| Total Cannabinoids   | 29.17 | 291.7  |
| Calculated Total THC | 24.71 | 247.08 |
| Calculated CBD Yield | 0.10  | 0.97   |

Calculated Total THC = Delta-9-THC + 0.877 \* THCA Calculated Maximum CBD Yield = CBD + 0.877 \* CBDA

Marin Analytics, LLC 250 Bel Marin Keys Blvd, Suite D4 Novato, CA 94949

833-321-TEST / info@marinanalytics.com

Sara Biancalana

This sample has been