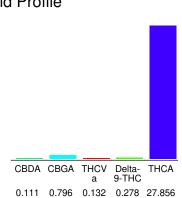

#### Cannabinoid Profile

## Cannabinoid Profile by HPLC

0.28%

Delta-9-THC

0.00% CBD

29.17%

**Total Cannabinoids** 

| Cannabinoid          | % wt  | mg/g   |
|----------------------|-------|--------|
| CBDA                 | 0.111 | 1.11   |
| CBGA                 | 0.796 | 7.96   |
| THCVa                | 0.132 | 1.32   |
| Delta-9-THC          | 0.278 | 2.78   |
| THCA                 | 27.86 | 278.56 |
| Total Cannabinoids   | 29.17 | 291.7  |
| Calculated Total THC | 24.71 | 247.08 |
| Calculated CBD Yield | 0.10  | 0.97   |