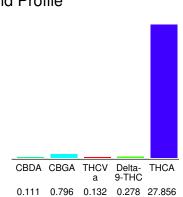

## Cannabinoid Profile

## Cannabinoid Profile by HPLC

0.28%

Delta-9-THC

0.00% **CBD** 

| <br>_ | <b>-</b> ^ | , |  |
|-------|------------|---|--|
|       |            |   |  |

29.17%

**Total Cannabinoids** 

| Cannabinoid                            | % wt         | mg/g   |
|----------------------------------------|--------------|--------|
| CBDA                                   | 0.111        | 1.11   |
| CBGA                                   | 0.796        | 7.96   |
| THCVa                                  | 0.132        | 1.32   |
| Delta-9-THC                            | 0.278        | 2.78   |
| THCA                                   | 27.86        | 278.56 |
| Total Cannabinoids                     | 29.17        | 291.7  |
| Calculated Total THC                   | 24.71        | 247.08 |
| Calculated CBD Yield                   | 0.10         | 0.97   |
| Calculated Total THC = Delta-9-THC + ( | 0.877 * THCA |        |