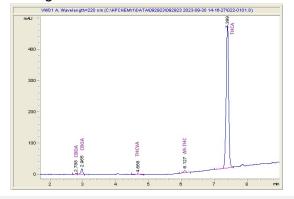

THCA Flower - PR

Sample Submitted: 03-10-2024; Report Date: 03-19-2024

## THCA Flower - PR

Plant Material: Flower

## Chromatogram



## Cannabinoid Profile



## Cannabinoid Profile by HPLC

0.28%

Delta-9-THC

0.00% **CBD** 

| <br>_ | <b>-</b> ^ | , |  |
|-------|------------|---|--|
|       |            |   |  |

29.17%

**Total Cannabinoids** 

| Cannabinoid                            | % wt         | mg/g   |
|----------------------------------------|--------------|--------|
| CBDA                                   | 0.111        | 1.11   |
| CBGA                                   | 0.796        | 7.96   |
| THCVa                                  | 0.132        | 1.32   |
| Delta-9-THC                            | 0.278        | 2.78   |
| THCA                                   | 27.86        | 278.56 |
| Total Cannabinoids                     | 29.17        | 291.7  |
| Calculated Total THC                   | 2