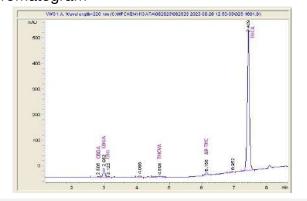

THCA Flower - Sherb Cake

Sample Submitted: 03-10-2024; Report Date: 03-19-2024

## THCA Flower - Sherb Cake

Plant Material: Flower

## Chromatogram





## Cannabinoid Profile by HPLC

0.28%

Delta-9-THC

0.00%

CBD

27.91%

**Total Cannabinoids** 

| Cannabinoid                                 | % wt  | mg/g   |
|---------------------------------------------|-------|--------|
| CBDA                                        | 0.097 | 0.97   |
| CBGA                                        | 1.294 | 12.94  |
| CBG                                         | 0.118 | 1.18   |
| THCVa                                       | 0.224 | 2.24   |
| Delta-9-THC                                 | 0.284 | 2.84   |
| THCA                                        | 25.89 | 258.92 |
| Total Cannabinoids                          | 27.91 | 279.1  |
| Calculated Total THC                        | 22.99 | 229.91 |
| Calculated CBD Yield                        | 0