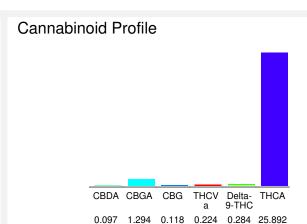

## Cannabinoid Profile by HPLC

0.28%

Delta-9-THC

0.00%

CBD

27.91%

**Total Cannabinoids** 

| Cannabinoid                                 | % wt  | mg/g   |
|---------------------------------------------|-------|--------|
| CBDA                                        | 0.097 | 0.97   |
| CBGA                                        | 1.294 | 12.94  |
| CBG                                         | 0.118 | 1.18   |
| THCVa                                       | 0.224 | 2.24   |
| Delta-9-THC                                 | 0.284 | 2.84   |
| THCA                                        | 25.89 | 258.92 |
| Total Cannabinoids                          | 27.91 | 279.1  |
| Calculated Total THC                        | 22.99 | 229.91 |
| Calculated CBD Yield                        | 0.09  | 0.85   |
| 0.1.1.1.7.1.7.10. D.1.0.7.10. 0.077.1.710.4 |       |        |

Calculated Total THC = Delta-9-THC + 0.877 \* THCA Calculated Maximum CBD Yield = CBD + 0.877 \* CBDA

Marin Analytics, LLC

250 Bel Marin Keys Blvd, Suite D4 Novato, CA 94949

833-321-TEST / info@marinanalytics.com