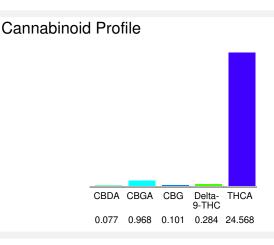

## Cannabinoid Profile by HPLC

Cannabinoid % wt mg/g CBDA 0.077 0.77 CBGA 0.968 9.68 CBG 0.101 1.01 2.84 Delta-9-THC 0.284 THCA 24.57 245.68 **Total Cannabinoids** 26.00 260.0 **Calculated Total THC** 21.83 218.30 Calculated CBD Yield 0.07 0.68 Calculated Total THC = Delta-9-THC + 0.877 \* THCA Calculated Maximum CBD Yield = CBD + 0.877 \* CBDA