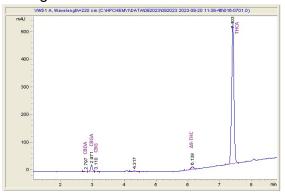

## Sample 656-092023-001 THCA - Italian Gummies

Sample Submitted: 012-20-2024; Report Date: 12-26-2024

## **THCA - Italian Gummies**

Plant Material: Flower

## Chromatogram



## Cannabinoid Profile by HPLC



Cannabinoid % wt mg/g CBDA 0.077 0.77 CBGA 0.968 9.68 CBG 0.101 1.01 2.84 Delta-9-THC 0.284 THCA 24.57 245.68 **Total Cannabinoids** 26.00 260.0 **Calculated Total THC** 21.83 218.30 Calculated CBD Yield 0.07 0.68 Calculated Total THC = Delta-9-THC + 0.877 \* THCA Calculated Maximum CBD Yield = CBD + 0.877 \* CBDA

Marin Analytics, LLC 250 Bel Marin Keys Blvd, Suite D4 Novato, CA 94949

833-321-TEST / info@marinanalytics.com

Sara Biancald

Sara Biancalana Chief Scientist

This sample has been tested by Marin Analytics, LLC using valid testing methodologies and a quality system. Values reported relate only to the sample tested. Marin Analytics, LLC makes no claims as to the efficacy, safety, or other risks associated with any detected or non-detected lev