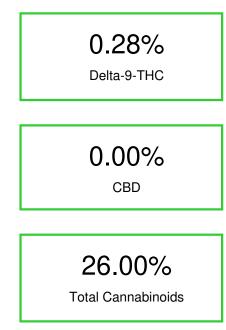

## Cannabinoid Profile by HPLC

Cannabinoid % wt mg/g CBDA 0.077 0.77 CBGA 0.968 9.68 CBG 0.101 1.01 2.84 Delta-9-THC 0.284 THCA 24.57 245.68 **Total Cannabinoids** 26.00 260.0 **Calculated Total THC** 21.83 218.30 Calculated CBD Yield 0.07 0.68 Calculated Total THC = Delta-9-THC + 0.877 \* THCA Calculated Maximum CBD Yield = CBD + 0.877 \* CBDA