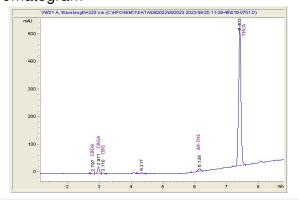

#### Chromatogram

### Cannabinoid Profile by HPLC

0.28%

Delta-9-THC

0.00%

**CBD** 

| Cannabinoid          | % wt  | mg/g   |
|----------------------|-------|--------|
| CBDA                 | 0.077 | 0.77   |
| CBGA                 | 0.968 | 9.68   |
| CBG                  | 0.101 | 1.01   |
| Delta-9-THC          | 0.284 | 2.84   |
| THCA                 | 24.57 | 245.68 |
| Total Cannabinoids   | 26.00 | 260.0  |
| Calculated Total THC | 21.83 | 218.30 |
| Calculated CBD Yield | 0.07  | 0.68   |
|                      |       |        |