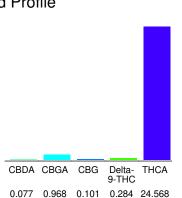

#### Cannabinoid Profile

### Cannabinoid Profile by HPLC

0.28%

Delta-9-THC

0.00%

**CBD** 

| Cannabinoid          | % wt  | mg/g   |
|----------------------|-------|--------|
| CBDA                 | 0.077 | 0.77   |
| CBGA                 | 0.968 | 9.68   |
| CBG                  | 0.101 | 1.01   |
| Delta-9-THC          | 0.284 | 2.84   |
| THCA                 | 24.57 | 245.68 |
| Total Cannabinoids   | 26.00 | 260.0  |
| Calculated Total THC | 21.83 | 218.30 |
| Calculated CBD Yield | 0.07  | 0.68   |
|                      |       |        |